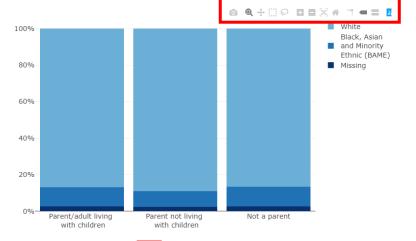

## Charts

Charts can be **filtered** to select what categories from the legend to show by clicking on legend items.

Charts can be **edited** from the menu that appears in the top right corner when hovering over the chart. Some examples of this are shown below.

It is possible to **zoom** in on specific areas of the chart.

Charts can be **saved** as image files.

To reset the chart to the **original layout**, click the 'house' icon.