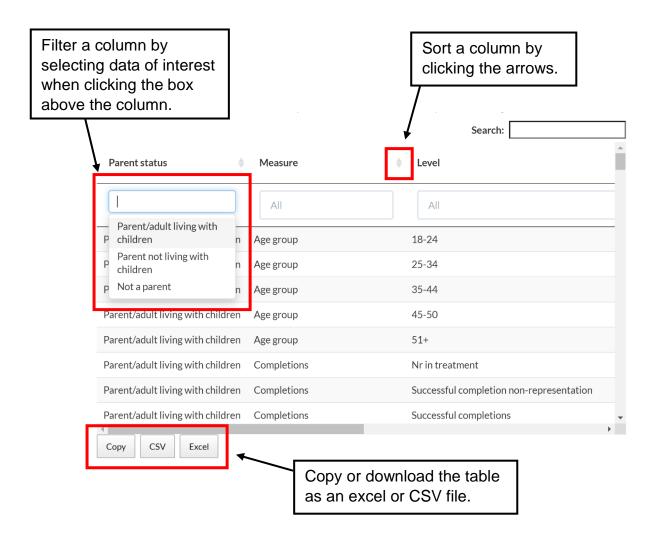

## Tables (in the appendix)

The tables in the appendices can be filtered, sorted, and downloaded as excel or CSV files.