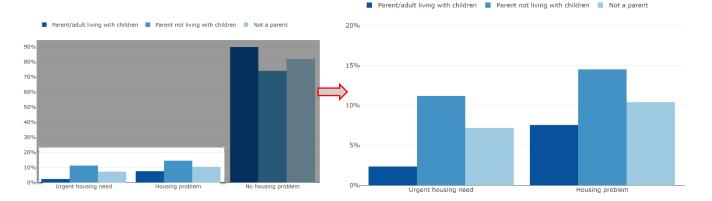

## Charts

Charts can be **filtered** to select what categories from the legend to show by clicking on legend items.

Charts can be **edited** from the menu that appears in the top right corner when hovering over the chart. Some examples of this are shown below.

It is possible to **zoom** in on specific areas of the chart.

Charts can be **saved** as image files.

To reset the chart to the **original layout**, click the 'house' icon.