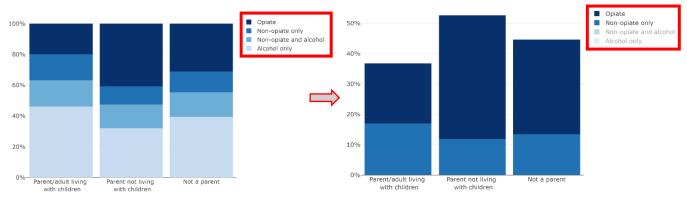

## Charts

Charts can be **filtered** to select what categories from the legend to show by clicking on legend items.

Charts can be **edited** from the menu that appears in the top right corner when hovering over the chart. Some examples of this are shown below.

It is possible to **zoom** in on specific areas of the chart.

Charts can be **saved** as image files.

To reset the chart to the **original layout**, click the 'house' icon.